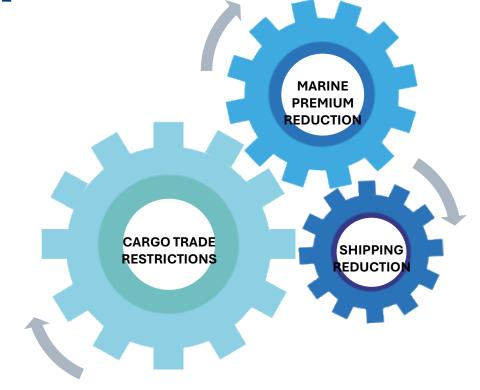

- Sanctions/embargoes
- Tit for tat escalation
- Protectionism drives reshoring production
- Supply chain disruption new regional markets

Global Trade: A new pattern