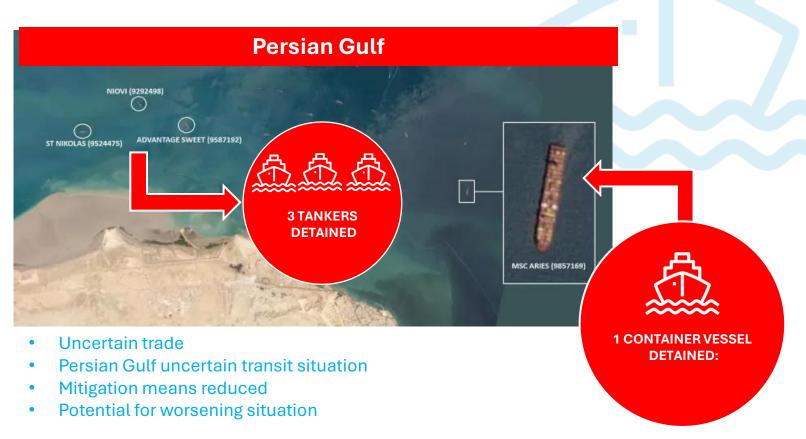

#### Marine Insurance Challenges

- · Red Sea under continuous threats
- Sudan Somalia/Ethiopia: conflictual
- Persian Gulf under question mark
- Saudi Arabia vs Houthis

The Economist 08/24

Fragmentation vs Global Trade