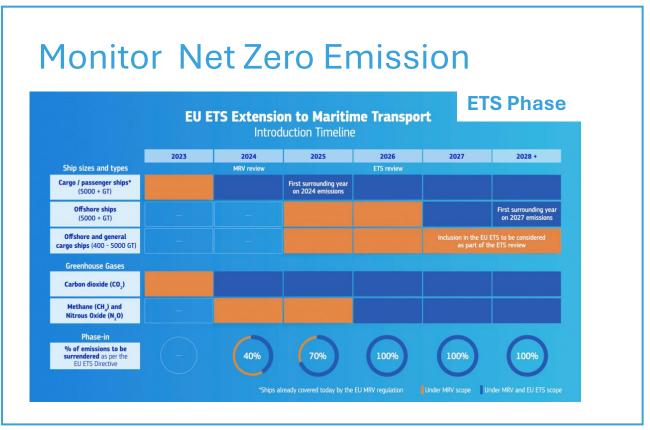

#### **Efficient Technologies**

Supply chain Data-Digitalization

- Reduce delays & complexity
- Save on costs
- Track
- Meet compliance requirements

Data-digitalization: Marine Insurers weak reach

- Develop specialised platforms: Encourage the creation and use of platformsspecifically designed for cargo insurance data, such as TradeWaltz in Japan.
  - Integrate with other trade
    documents: as digitalisation of related
    documents like commercial invoices
    and bills of lading progresses, align
    cargo insurance documents to ensure
    compatibility and ease of use.
- Promote structured data standards: Advocate for the broader adoption of the CIDA data standard to facilitate structured data exchange.
  - Educate stakeholders: Increase awareness among shippers, consignees, and insurers about the benefits of digitalcargo insurance documents