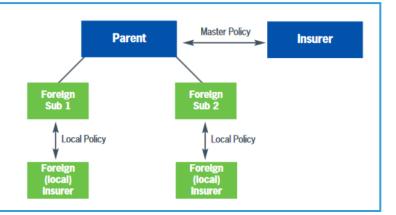

#### **Efficient Technologies**

Supply chain Data-Digitalization

- Reduce delays & complexity
- Save on costs
- Track
- Meet compliance requirements

Data-digitalization: Marine Insurers weak reach

- Develop specialised platforms: Encourage the creation and use of platformsspecifically designed for cargo insurance data, such as TradeWaltz in Japan.
  - Integrate with other trade
    documents: as digitalisation of related
    documents like commercial invoices
    and bills of lading progresses, align
    cargo insurance documents to ensure
    compatibility and ease of use.
- Promote structured data standards: Advocate for the broader adoption of the CIDA data standard to facilitate structured data exchange.
  - Educate stakeholders: Increase awareness among shippers, consignees, and insurers about the benefits of digitalcargo insurance documents