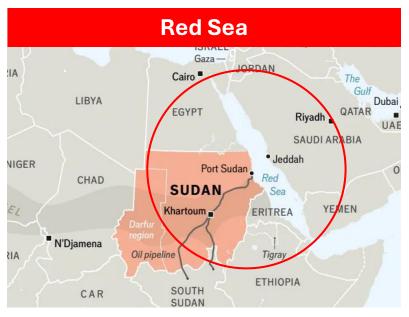

#### Marine Insurance Challenges

- · Red Sea under continuous threats
- Sudan Somalia/Ethiopia: conflictual
- Persian Gulf under question mark
- Saudi Arabia vs Houthis

The Economist 08/24

Fragmentation vs Global Trade