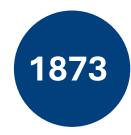

#### 19 TH CENTURY IN UK

Marine casualties rise: How to prevent them?

1873 - UK: Plimsoll Report