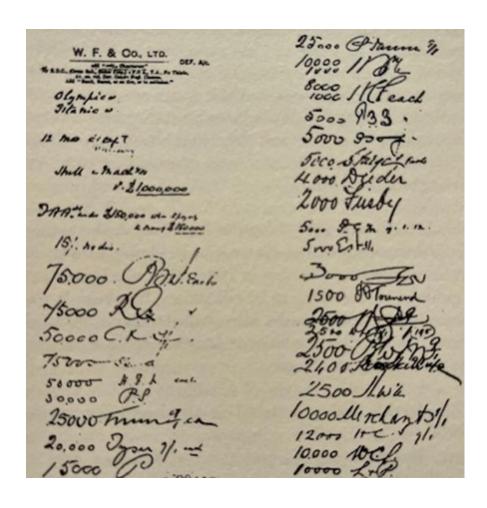

## **Loss of Titanic 1912**

- Largest and most modern ship at the time regarded unsinkable
- Agreed value of one million pounds sterling
- Rate was 0.75% which was unprecedented
- Equiped by wireless telegraphy considered to enhance safety
- Sister ship Olympic was insured with 2%
- Lead to International Convention for Safety of Life at Sea