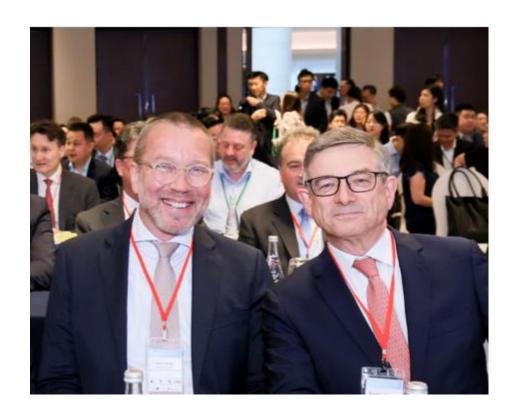

## **Loss of Titanic 1912**

- Largest and most modern ship at the time regarded unsinkable
- Agreed value of one million pounds sterling
- Rate was 0.75% which was unprecedented
- Equiped by wireless telegraphy considered to enhance safety
- Sister ship Olympic was insured with 2%
- Lead to International Convention for Safety of Life at Sea